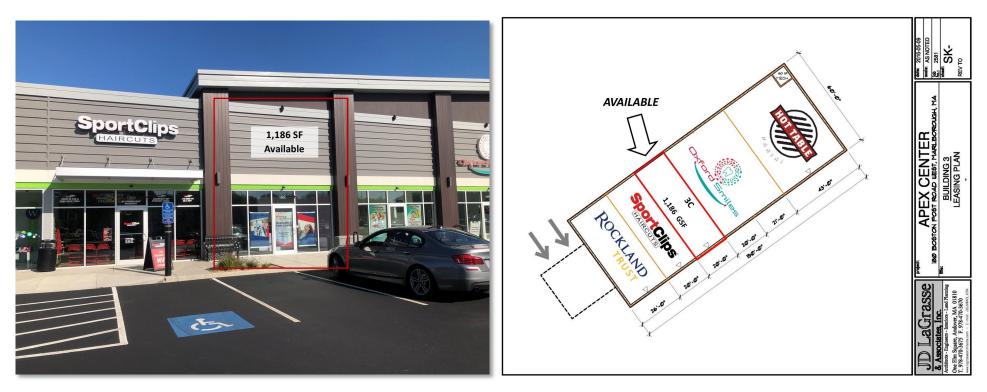

# 160 Apex Drive, Space 3C

# Features:

- New to market
- Between Sport Clips and Oxford Smiles
- Great visibility on Route 20
- Signage on 2 sides of building
- Open floor plan

AMERICAN COMMERCIAL REAL ESTATE 50 LEDGEVIEW WAY #2415, WRENTHAM, MASSACHUSETTS 02093 TEL: (508) 735-6378 | E-MAIL: <u>dusty@acreco.com</u> | www.acreco.com Dusty Burke 508-735-6378 dusty@acreco.com Dusty Burke III 508-735-5976 dusty3@acreco.com

## AVAILABLE: 1,186 SF Retail Space