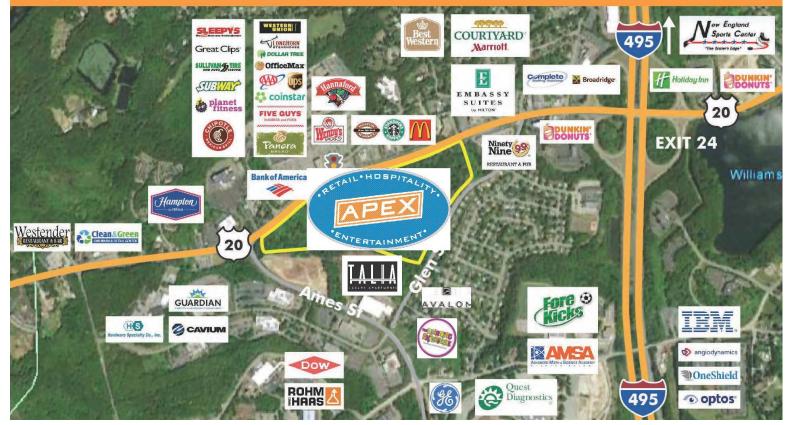

## **Neighborhood Aerial View**

### **Apex Center of New England**

Apex Center of NE offers outstanding exposure, access and convenience on Rt. 20 at I-495 Exit 24, set within a beautifully designed landscape with ample parking.

- Great visibility on Route 20 & I-495
- Nearby dining includes 110 Grill, Evviva Trattoria, Qdoba, Starbucks, and more
- Surrounded by hotels such as Hyatt Place and Fairfield Inn
- Apex Center includes bowling, go-karts, Planet Fitness, ar-cade, sports sims, and more