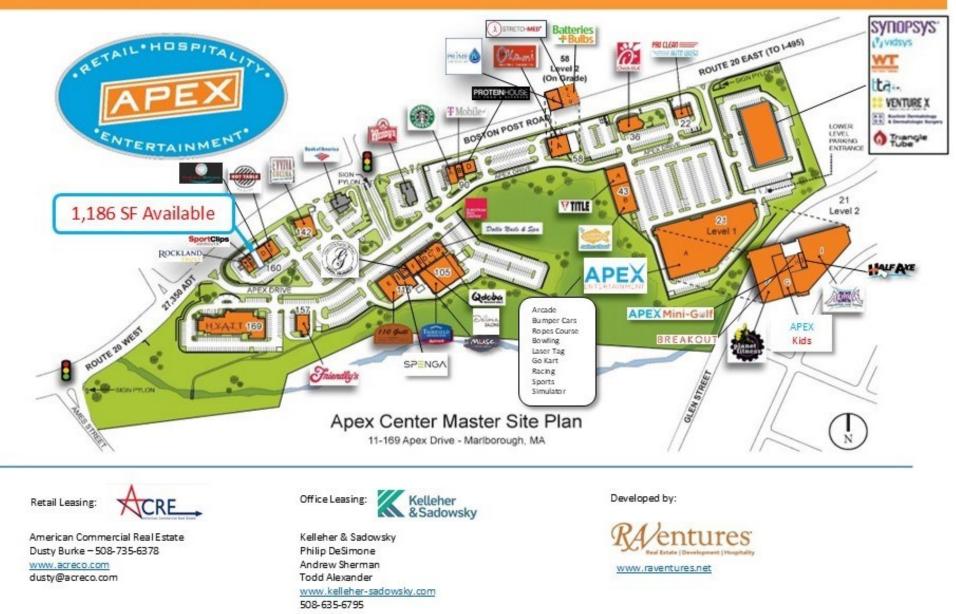

beautifully designed landscape with ample parking.

- Great visibility on Route 20 & I-495
- Nearby dining includes 110 Grill, Evviva Trattoria, Qdoba, Starbucks, and more
- Surrounded by hotels such as Hyatt Place and Fairfield Inn
- Apex Center includes bowling, go-karts, Planet Fitness, ar-cade, sports sims, and more

## AVAILABLE: 1,186 SF Retail Space

### AMERICAN COMMERCIAL REAL ESTATE, LLC

50 Ledgeview Way, #2415 Wrentham, MA 02093

#### Contact:

Dusty Burke - dusty@acreco.com 508-735-6378 Dusty Burke III - dusty3@acreco.com 508-735-5976

# **APEX Center of New England**

World Class Interactive Entertainment Destination 1,186 SF Retail Space Available Boston Post Rd. West, at I-495 Exit 24, Marlborough, MA

## **Neighborhood Aerial View**



# **APEX Center Master Site Plan**



# 160 Apex Drive, Space 3C



# Features:

- New to market
- Between Sport Clips and Oxford Smiles
- Great visibility on Route 20
- Signage on 2 sides of building
- Open floor plan





AMERICAN COMMERCIAL REAL ESTATE 50 LEDGEVIEW WAY #2415, WRENTHAM, MASSACHUSETTS 02093 TEL: (508) 735-6378 | E-MAIL: <u>dusty@acreco.com</u> | www.acreco.com Dusty Burke 508-735-6378 dusty@acreco.com Dusty Burke III 508-735-5976 dusty3@acreco.com

Information presented herein is from sources deemed reliable. However, no warranty can be made as to the accuracy of this information, which is presented subject to prior sale, rental, or withdrawal from the market without notice.