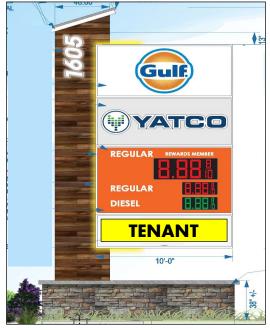

# **QSR Drive-thru Available**

Join Starbucks, Wendy's, YATCO & Gulf Leicester Commons, RT 9, Opposite Walmart 1603-1621 Main St, Leicester, MA 01524

Pylon 1 Pylon 2 Pylon 3

Dusty Burke
508-735-6378
dusty@acreco.com