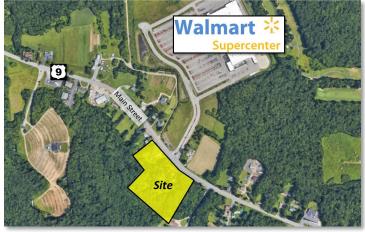

# **NEW RETAIL UNDER CONSTRUCTION**

**QSR Drive-thru Available** 

Join Starbucks, Wendy's, YATCO & Gulf Leicester Commons, RT 9, Opposite Walmart 1603-1621 Main St, Leicester, MA 01524

# **QSR Drive-thru Available**

Join Starbucks, Wendy's, YATCO & Gulf Leicester Commons, RT 9, Opposite Walmart 1603-1621 Main St, Leicester, MA 01524

Pylon 1 Pylon 2 Pylon 3

Dusty Burke
508-735-6378
dusty@acreco.com