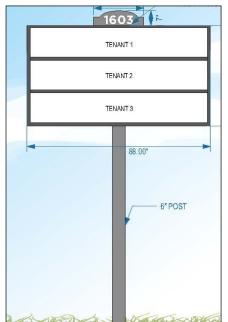

# **QSR Drive-thru Available**

Join Starbucks, Wendy's, YATCO & Gulf Leicester Commons, RT 9, Opposite Walmart 1603-1621 Main St, Leicester, MA 01524

Pylon 1 Pylon 2 Pylon 3

Dusty Burke
508-735-6378
dusty@acreco.com