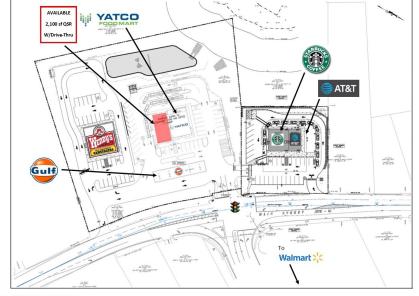

# **NEW RETAIL UNDER CONSTRUCTION**

**QSR Drive-thru Available** 

Join Starbucks, Wendy's, YATCO & Gulf Leicester Commons, RT 9, Opposite Walmart 1603-1621 Main St, Leicester, MA 01524

## Concept:

State of the Art Retail Center of 3 buildings totaling 15,000 SF with drive-thrus including YATCO Convenience Center, Starbucks, Wendy's, Gulf Gas, and EV charging stations.

#### Available:

- 2,100 SF QSR with Drive-thru
- Now Under Construction
- Full Utilities
- Summer 2024 Opening
- Traffic: Main St. 16,148 ADT
- Demos: 3-Mi. 5-Mi. 10-Mi.
   Population 14,519 49,032 321,906