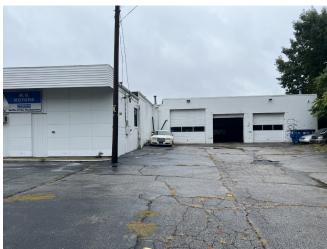

# 6,432 SF FREE-STANDING AUTOMOTIVE BUILDING OR 24,000 SF GROUND LEASE AVAILABLE

1402 ATWOOD AVE, JOHNSTON, RI
CURRENTLY AUTOMOTIVE SALES/SERVICE

High-Traffic, High-Volume Location

Available: 6,432 SF Free-Standing Building on 24,000 SF Site At the intersection of Carding Lane & Atwood Ave at Rte. 6

# **6,432 SF RETAIL BUILDING FOR LEASE OR 24,000 SF GROUND LEASE AVAILABLE**1402 ATWOOD AVE., JOHNSTON, RI

### 6,432 SF RETAIL BUILDING FOR LEASE OR 24,000 SF GROUND LEASE AVAILABLE

1402 ATWOOD AVE., JOHNSTON, RI