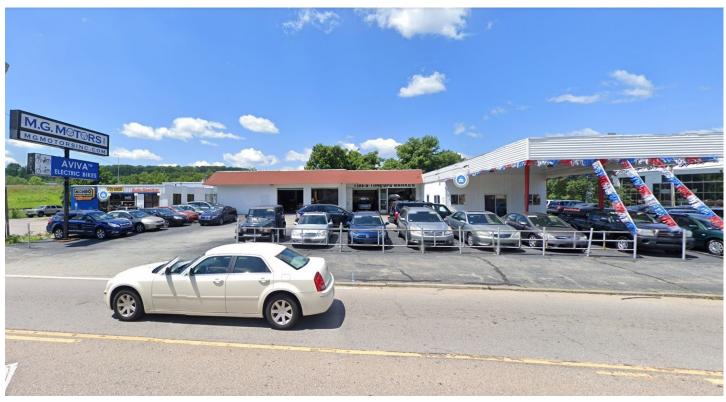

# 6,432 SF FREE-STANDING AUTOMOTIVE BUILDING OR 24,000 SF GROUND LEASE AVAILABLE

1402 ATWOOD AVE, JOHNSTON, RI
CURRENTLY AUTOMOTIVE SALES/SERVICE

High-Traffic, High-Volume Location

Available: 6,432 SF Free-Standing Building on 24,000 SF Site At the intersection of Carding Lane & Atwood Ave at Rte. 6

### **FEATURES:**

7 Drive-in Service Bays with 4 Lifts

• Open Floor Plan Office Space

• Excellent Signage

• Traffic: Atwood Ave.: 24,400 ADT

Information presented herein is from sources deemed reliable. However, no warranty can be made as to the accuracy of this information, which is presented subject to prior sale, rental, or withdrawal from the market without notice