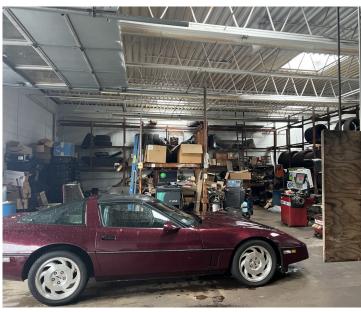

### **FEATURES:**

7 Drive-in Service Bays with 4 Lifts

• Open Floor Plan Office Space

• Excellent Signage

• Traffic: Atwood Ave.: 24,400 ADT

Information presented herein is from sources deemed reliable. However, no warranty can be made as to the accuracy of this information, which is presented subject to prior sale, rental, or withdrawal from the market without notice