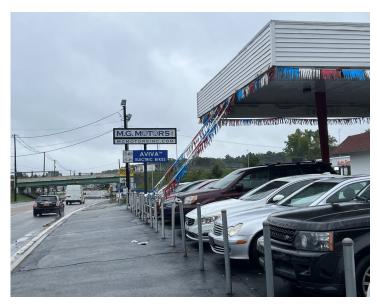

# 6,432 SF FREE-STANDING AUTOMOTIVE BUILDING OR 24,000 SF GROUND LEASE AVAILABLE

1402 ATWOOD AVE, JOHNSTON, RI
CURRENTLY AUTOMOTIVE SALES/SERVICE

High-Traffic, High-Volume Location

Available: 6,432 SF Free-Standing Building on 24,000 SF Site At the intersection of Carding Lane & Atwood Ave at Rte. 6

### **FEATURES:**

7 Drive-in Service Bays with 4 Lifts

• Open Floor Plan Office Space

• Excellent Signage

• Traffic: Atwood Ave.: 24,400 ADT

Information presented herein is from sources deemed reliable. However, no warranty can be made as to the accuracy of this information, which is presented subject to prior sale, rental, or withdrawal from the market without notice