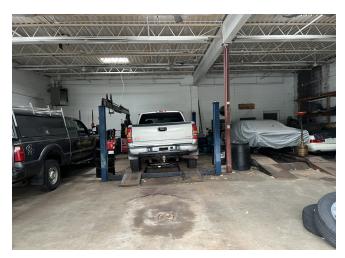

### **FEATURES:**

7 Drive-in Service Bays with 4 Lifts

• Open Floor Plan Office Space

• Excellent Signage

• Traffic: Atwood Ave.: 24,400 ADT

Information presented herein is from sources deemed reliable. However, no warranty can be made as to the accuracy of this information, which is presented subject to prior sale, rental, or withdrawal from the market without notice