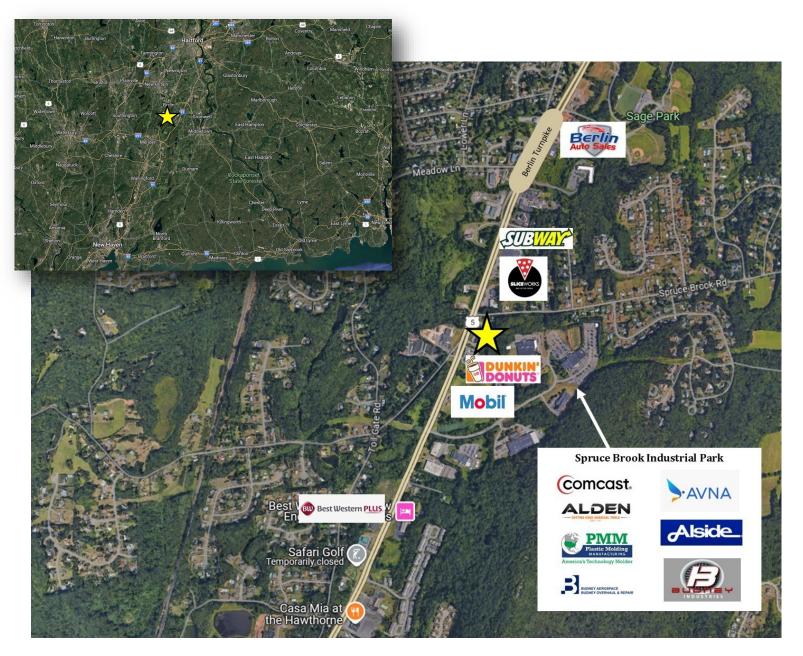

#### **Available Now**

- 7,000 SF Endcap retail space
- Join Heritage Wine & Spirits, Elle Nails & Spa, and Halal Munchies restaurant
- 17,000 SF shopping center
- Adjacent to Mobil gas station and Dunkin Donuts
- Potential drive-thru

- Hight traffic: Berlin Tpke. 27,000+ ADT
- Great regional location w/ nearby access to Rt. 9, Rt. 15, and I-91
- Signalized intersection
- 109 parking spaces
- Corner lot

**For Lease** 