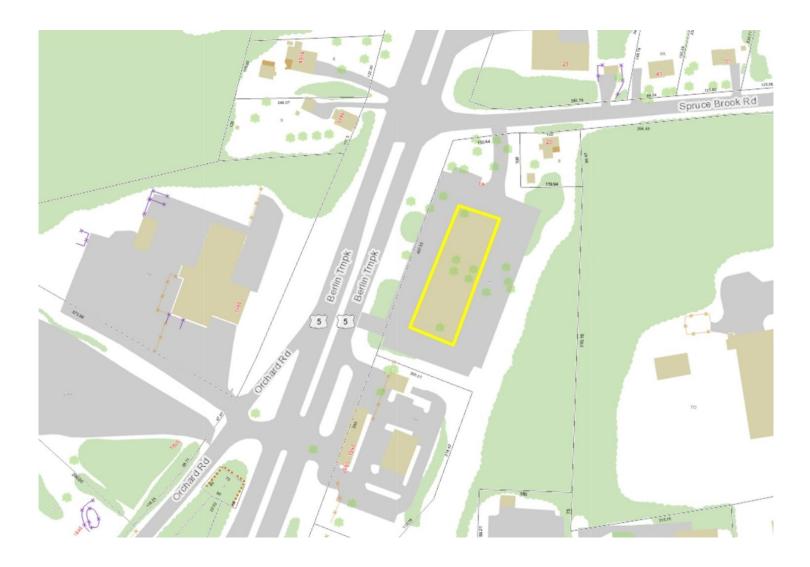

- Hight traffic: Berlin Tpke. 27,000+ ADT
- Great regional location w/ nearby access to Rt. 9, Rt. 15, and I-91
- Signalized intersection
- 109 parking spaces
- Corner lot

**For Lease** 