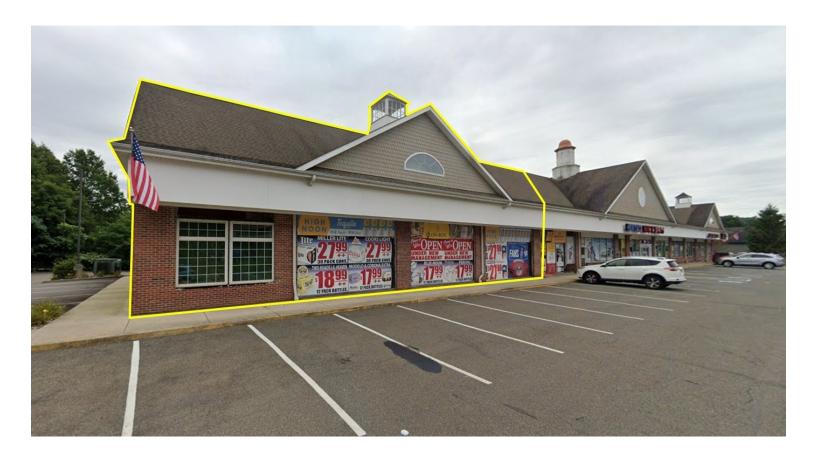

# **Attractive Rte. 5 Endcap Available**

1943 Berlin Tpke., Berlin CT

## 7,000 SF Retail Space, Dividable to 1,500 SF

#### **Available Now**

- 7,000 SF Endcap retail space
- Join Heritage Wine & Spirits, Elle Nails & Spa, and Halal Munchies restaurant
- 17,000 SF shopping center
- Adjacent to Mobil gas station and Dunkin Donuts
- Potential drive-thru

- Hight traffic: Berlin Tpke. 27,000+ ADT
- Great regional location w/ nearby access to Rt. 9, Rt. 15, and I-91
- Signalized intersection
- 109 parking spaces
- Corner lot

**For Lease** 