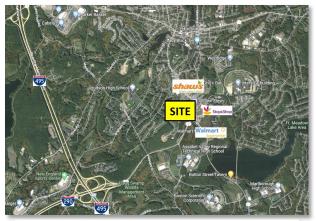

## **PROPOSED:**

- 2,500 SF to 4,000 SF Retail Space or Pad Lease
- Dividable
- Full Utilities
- Tremendous high traffic location at Hudson Rotary between Stop & Shop and Shaw's
- Across from new Global Gas/Convenience Center (under construction)
- Possible Bank Drive-thru
- Traffic: Washington St Approx. 25,000 ADT