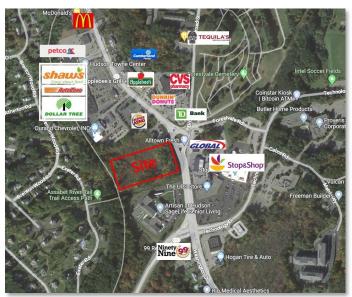

## **PROPOSED:**

- 2,500 SF to 4,000 SF Retail Space or Pad Lease
- Dividable
- Full Utilities
- Tremendous high traffic location at Hudson Rotary between Stop & Shop and Shaw's
- Across from new Global Gas/Convenience Center (under construction)
- Possible Bank Drive-thru
- Traffic: Washington St Approx. 25,000 ADT