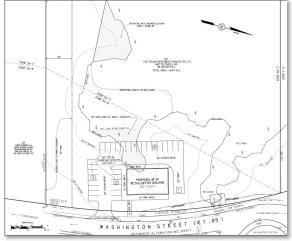

## **PROPOSED:**

- 2,500 SF to 4,000 SF Retail Space or Pad Lease
- Dividable
- Full Utilities
- Tremendous high traffic location at Hudson Rotary between Stop & Shop and Shaw's
- Across from new Global Gas/Convenience Center (under construction)
- Possible Bank Drive-thru
- Traffic: Washington St Approx. 25,000 ADT