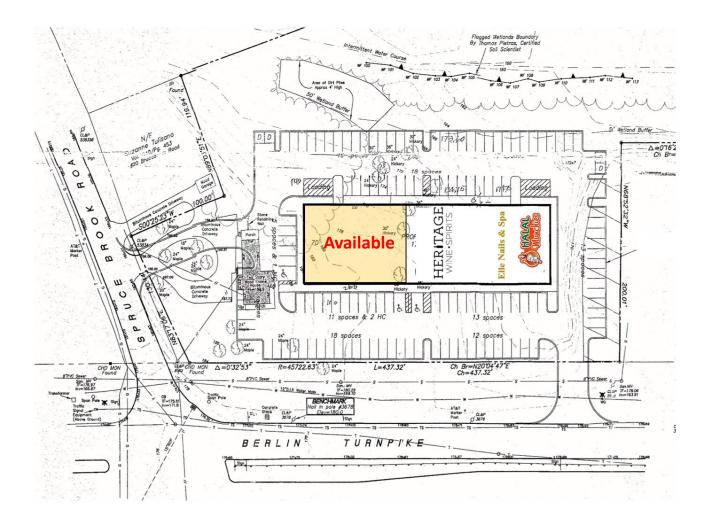

#### Available Now

- 7,000 SF Endcap retail space
- Join Heritage Wine & Spirits, Elle Nails & Spa, and Halal Munchies restaurant
- 17,000 SF shopping center
- Adjacent to Mobil gas station and Dunkin Donuts
- Potential drive-thru

- Hight traffic: Berlin Tpke. 27,000+ ADT
- Great regional location w/ nearby access to Rt. 9, Rt. 15, and I-91
- Signalized intersection at Berlin Turnpike & Spruce Brook Rd.
- 109 parking spaces
- Corner lot