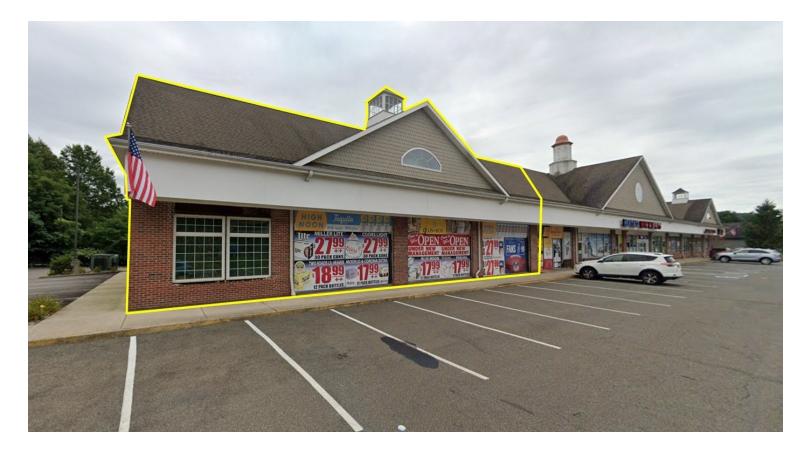

# **Endcap Available on High-traffic Rte. 5**

Adjacent to Mobil Gas Station and Dunkin Donuts 1943 Berlin Tpke., Berlin CT

7,000 SF Retail Space, Dividable to 1,500 SF

#### Available Now

- 7,000 SF Endcap retail space
- Join Heritage Wine & Spirits, Elle Nails & Spa, and Halal Munchies restaurant
- 17,000 SF shopping center
- Adjacent to Mobil gas station and Dunkin Donuts
- Potential drive-thru

- Hight traffic: Berlin Tpke. 27,000+ ADT
- Great regional location w/ nearby access to Rt. 9, Rt. 15, and I-91
- Signalized intersection at Berlin Turnpike & Spruce Brook Rd.
- 109 parking spaces
- Corner lot