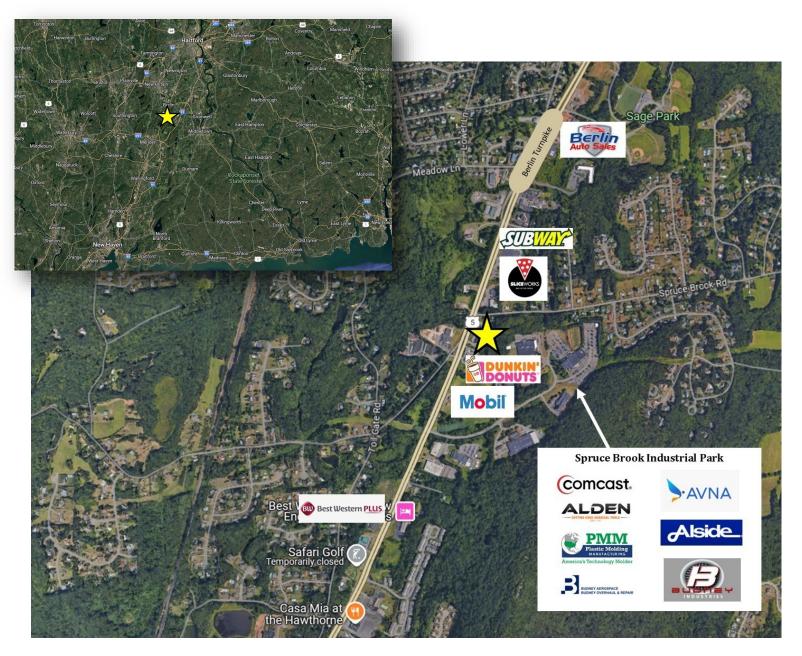

# **Endcap Available on High-traffic Rte. 5**

Adjacent to Mobil Gas Station and Dunkin Donuts 1943 Berlin Tpke., Berlin CT

7,000 SF Retail Space, Dividable to 1,500 SF

- Hight traffic: Berlin Tpke. 27,000+ ADT
- Great regional location w/ nearby access to Rt. 9, Rt. 15, and I-91
- Signalized intersection at Berlin Turnpike & Spruce Brook Rd.
- 109 parking spaces
- Corner lot