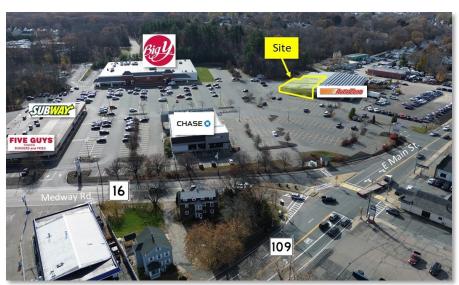

#### Highlights

- 12,000 SF Retail Space Available
- Join AutoZone in 36,080 SF Shopping Center
- Neighboring Retailers feature Big Y, Chase Bank, Five Guys, Subway, CVS, KFC, and more
- Former Dollar General
- 1 Mile to I-495
- Traffic: E Main St 20,024
- Parking: Approx. 100+ Spaces
- 173' Frontage on E Main St.