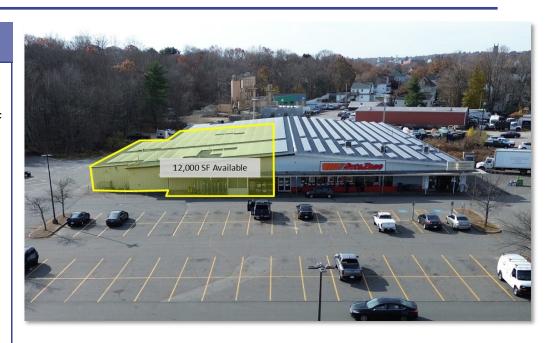

# 12,000 SF RETAIL SPACE AVAILABLE Outstanding Location at Rt. 16 & 109

Join AutoZone and Shadow-Anchor Big Y 161 E Main St., Milford, MA

#### Highlights

- 12,000 SF Retail Space Available
- Join AutoZone in 36,080 SF Shopping Center
- Neighboring Retailers feature Big Y, Chase Bank, Five Guys, Subway, CVS, KFC, and more
- Former Dollar General
- 1 Mile to I-495
- Traffic: E Main St 20,024
- Parking: Approx. 100+ Spaces
- 173' Frontage on E Main St.

## 12,000 SF AVIALABLE

Outstanding Location at Route 16 & 109 161 E Main St., Milford, MA

AMERICAN COMMERCIAL REAL ESTATE

50 Ledgeview Way #2415, Wrentham, Massachusetts 02093

Tel: (508) 735-6378 | Fax: (508) 861-0537 | E-mail: dusty@acreco.com | www.acreco.com