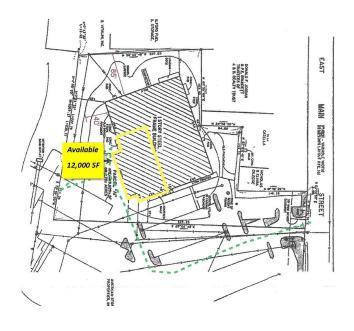

# 12,000 SF RETAIL SPACE AVAILABLE Outstanding Location at Rt. 16 & 109

Join AutoZone and Shadow-Anchor Big Y 161 E Main St., Milford, MA

#### Highlights

- 12,000 SF Retail Space Available
- Join AutoZone in 36,080 SF Shopping Center
- Neighboring Retailers feature Big Y, Chase Bank, Five Guys, Subway, CVS, KFC, and more
- Former Dollar General
- 1 Mile to I-495
- Traffic: E Main St 20,024
- Parking: Approx. 100+ Spaces
- 173' Frontage on E Main St.

## 12,000 SF AVIALABLE

Outstanding Location at Route 16 & 109 161 E Main St., Milford, MA

AMERICAN COMMERCIAL REAL ESTATE

50 Ledgeview Way #2415, Wrentham, Massachusetts 02093

Tel: (508) 735-6378 | Fax: (508) 861-0537 | E-mail: dusty@acreco.com | www.acreco.com