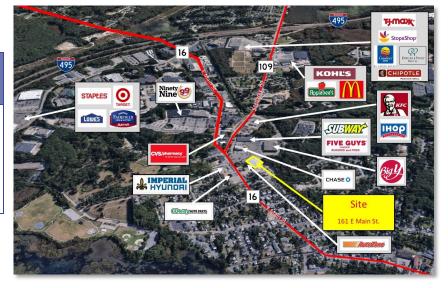

#### Highlights

- 12,000 SF Retail Space Available
- Join AutoZone in 36,080 SF Shopping Center
- Neighboring Retailers feature Big Y, Chase Bank, Five Guys, Subway, CVS, KFC, and more
- Former Dollar General
- 1 Mile to I-495
- Traffic: E Main St 20,024
- Parking: Approx. 100+ Spaces
- 173' Frontage on E Main St.