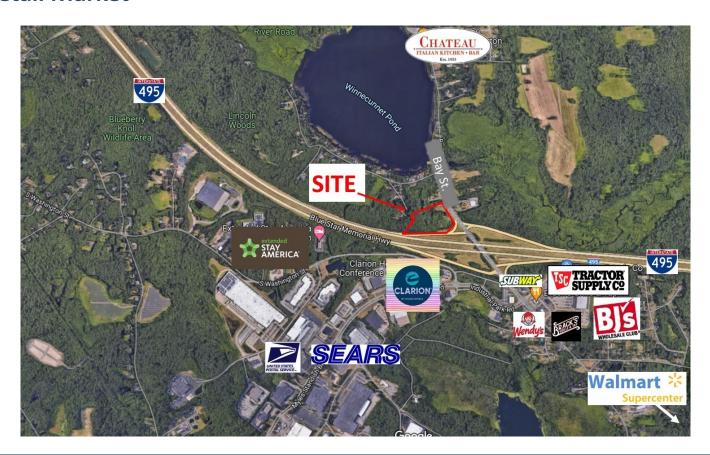

## **New Construction Retail Space Or Pad Lease**

2318 & 0 Bay St. | Taunton, MA

### **Retail Market**

| 2024 Demographics                 | 1 Mile    | 3 Miles  | 5 Miles  | 10 Miles |
|-----------------------------------|-----------|----------|----------|----------|
| Estimated Population              | 851       | 15,630   | 68,733   | 320,620  |
| Estimated Households              | 329       | 5,853    | 26,518   | 116,463  |
| Estimated Daytime Employees       | 2,981     | 9,299    | 30,726   | 148,216  |
| Estimated Median Household Income | \$134,198 | \$98,721 | \$86,789 | \$94,132 |