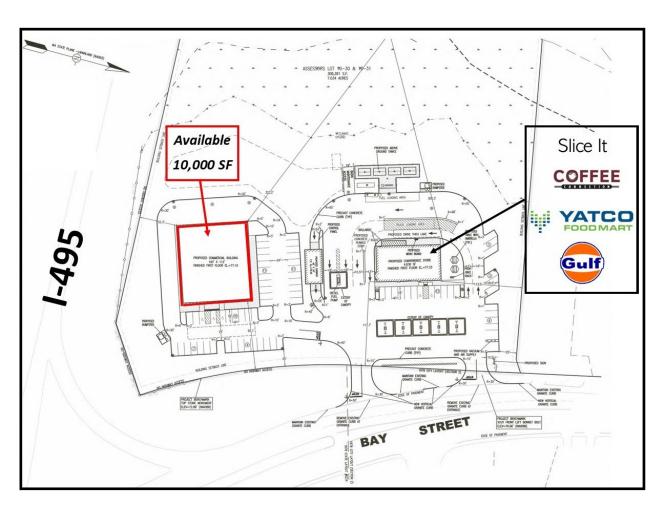

# New Construction Retail Space or Pad Lease

Free Standing Building w/ Flexible Concept, Dividable 2318 & 0 Bay St. at I-495, Exit 25, Taunton, MA

## 10,000 SF Available

## **Highlights**

- Join YATCO Gas/Convenience Center, Slice It, & Coffee Connection
- Possible Drive-thrus for QSR or Bank
- Up to 10,000 SF Dividable Pad Lease or Build-To-Suit
- Expandability: Potential for 2nd Story of 10,000 SF
- Utilities: Municipal Sewer, Water, Natural Gas, Electric
- Delivery: First-quarter 2025
- Traffic: I-495: 78,280 ADT