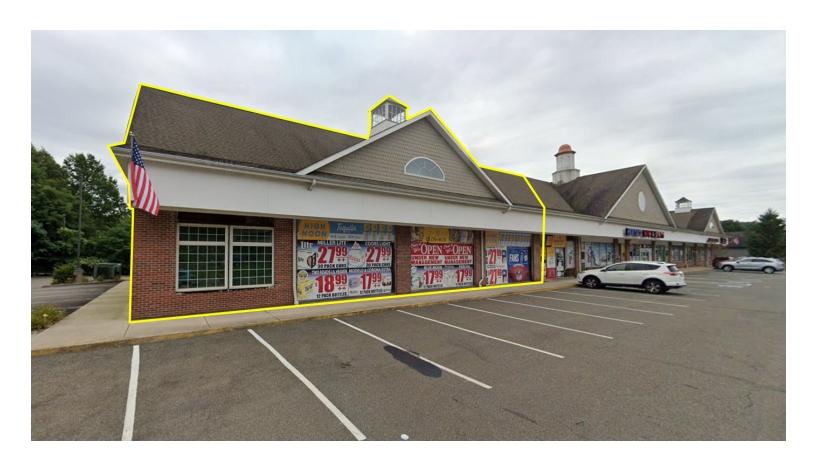

# Rt. 5 Retail Endcap Available

Adjacent to Mobil Gas Station and Dunkin Donuts 1943 Berlin Tpke., Berlin, CT

### 7,000 SF Retail Space, Dividable to 1,500 SF

#### **Available Now**

- 7,000 SF Endcap retail space
- Join Heritage Wine & Spirits, Elle Nails & Spa, and Halal Munchies restaurant
- 17,000 SF Shopping center
- Adjacent to Mobil gas station and Dunkin Donuts
- Potential drive-thru