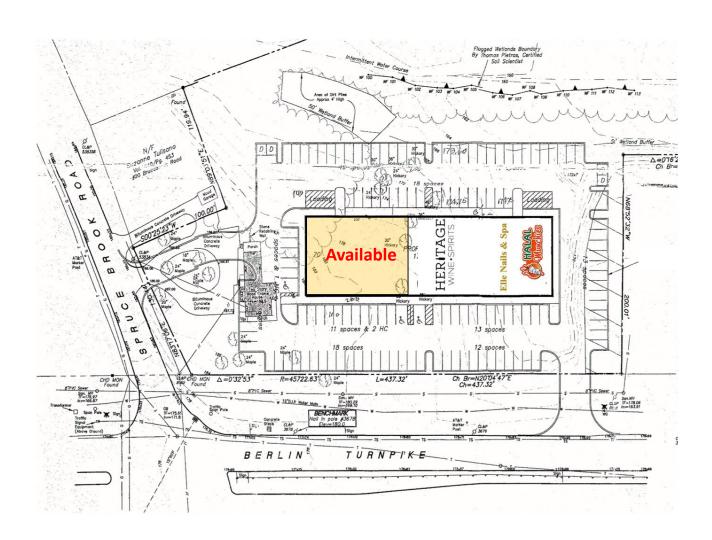

#### **Available Now**

- 7,000 SF Endcap retail space
- Join Heritage Wine & Spirits, Elle Nails & Spa, and Halal Munchies restaurant
- 17,000 SF Shopping center
- Adjacent to Mobil gas station and Dunkin Donuts
- Potential drive-thru

- Hight traffic: Berlin Tpke. 27,000+ ADT
- Great regional location w/ nearby access to Rt. 9, Rt. 15, and I-91
- Signalized intersection at Berlin Turnpike & Spruce Brook Rd.
- 109 Parking spaces
- Corner lot