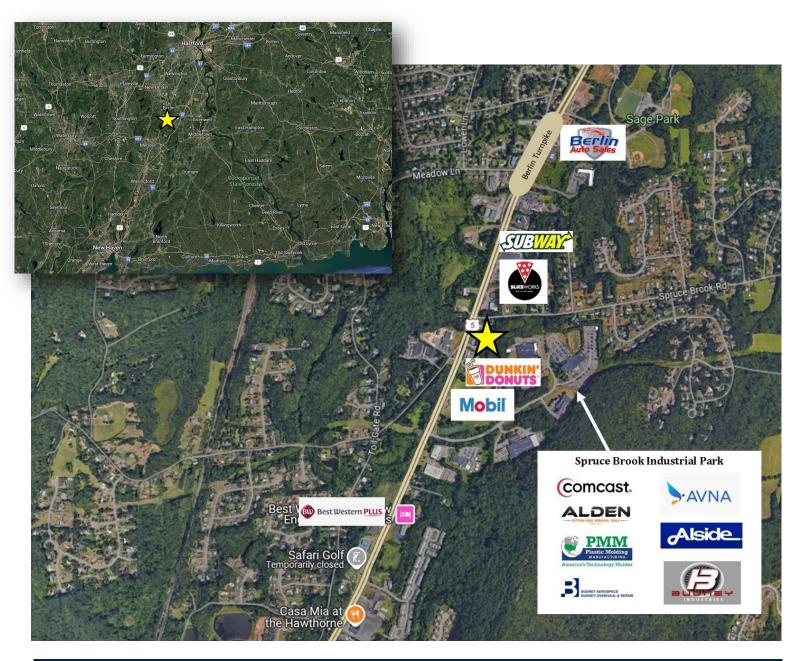

#### **Available Now**

- 7,000 SF Endcap retail space
- Join Heritage Wine & Spirits, Elle Nails & Spa, and Halal Munchies restaurant
- 17,000 SF Shopping center
- Adjacent to Mobil gas station and Dunkin Donuts
- Potential drive-thru

- Hight traffic: Berlin Tpke. 27,000+ ADT
- Great regional location w/ nearby access to Rt. 9, Rt. 15, and I-91
- Signalized intersection at Berlin Turnpike & Spruce Brook Rd.
- 109 Parking spaces
- Corner lot