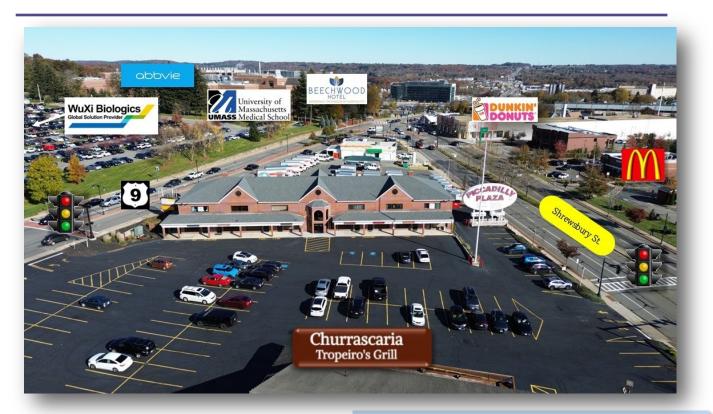

### RETAIL SPACE AVAILABLE AT PICADILLY PLAZA RT. 9 & SHREWSBURY ST. - BEST LOCATION IN WORCESTER OPPOSITE UMASS MEDICAL CAMPUS & BIOTECH CENTER

Piccadilly Plaza - Iconic Restaurant, Retail & Office Center
Available: 2,000 SF of Retail Space on 1st Floor, Divisible to 1,000 SF
4,000 SF Office of Space on Lower Level, Divisible to 1,000 SF

At the Gateway to Downtown Worcester from the East

#### **FEATURES:**

- 2 Signalized Curb Cuts at Shrewsbury St. and Belmont St. (Rt. 9)
- Endcap also available
- Wuxi Biologics, approx. 700 Employees, Opening Soon!
- Address: 490 Shrewsbury St., Worcester, MA
- Three Pylon Signs
- Parking: 139 Spaces
- Traffic:
  - Shrewsbury St.: 20,956 ADT
  - Belmont St. (Rt. 9): 17,079 ADT