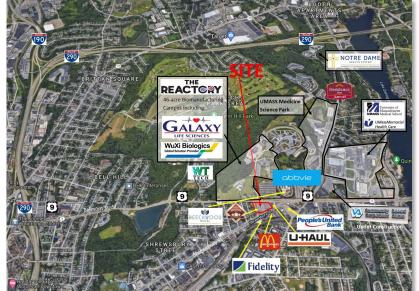

At the Gateway to Downtown Worcester from the East

#### **FEATURES:**

- 2 Signalized Curb Cuts at Shrewsbury St. and Belmont St. (Rt. 9)
- Endcap also available
- Wuxi Biologics, approx. 700 Employees, Opening Soon!
- Address: 490 Shrewsbury St., Worcester, MA
- Three Pylon Signs
- Parking: 139 Spaces
- Traffic:
  - Shrewsbury St.: 20,956 ADT
  - Belmont St. (Rt. 9): 17,079 ADT