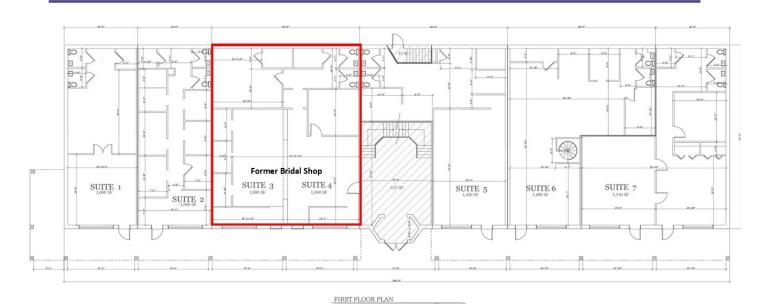

# **FOR LEASE** - 2,000 SF, DIVISIBLE TO 1,000 SF 490 SHREWSBURY ST., WORCESTER, MA

### AVAILABLE:

• Suite 3-4: 2,000 SF dividable; Former Fully Built-Out Bridal Shop

AMERICAN COMMERCIAL REAL ESTATE 50 Ledgeview Way #2415, Wrentham, Massachusetts 02093 Tel: (508) 735-6378 | Fax: (508) 861-0537 | E-Mail: dusty@acreco.com | www.acreco.com