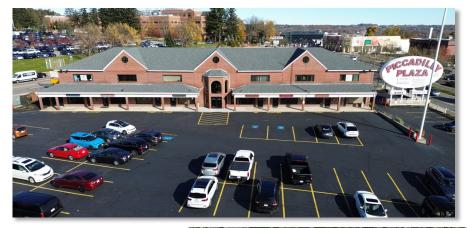

### RETAIL SPACE AVAILABLE AT PICADILLY PLAZA RT. 9 & SHREWSBURY ST. - BEST LOCATION IN WORCESTER OPPOSITE UMASS MEDICAL CAMPUS & BIOTECH CENTER

Piccadilly Plaza - Iconic Restaurant, Retail & Office Center
Available: 2,000 SF of Retail Space on 1st Floor, Divisible to 1,000 SF
4,000 SF Office of Space on Lower Level, Divisible to 1,000 SF

At the Gateway to Downtown Worcester from the East

#### **FEATURES:**

- 2 Signalized Curb Cuts at Shrewsbury St. and Belmont St. (Rt. 9)
- Endcap also available
- Wuxi Biologics, approx. 700 Employees, Opening Soon!
- Address: 490 Shrewsbury St., Worcester, MA
- Three Pylon Signs
- Parking: 139 Spaces
- Traffic:
  - Shrewsbury St.: 20,956 ADT
  - Belmont St. (Rt. 9): 17,079 ADT