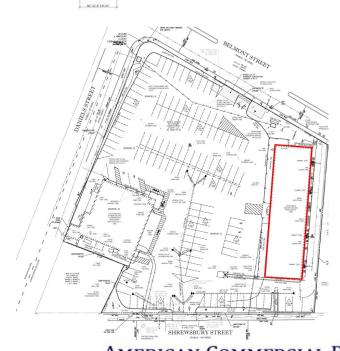

#### **FEATURES:**

- 2 Signalized Curb Cuts at Shrewsbury St. and Belmont St. (Rt. 9)
- Endcap also available
- Wuxi Biologics, approx. 700 Employees, Opening Soon!
- Address: 490 Shrewsbury St., Worcester, MA
- Three Pylon Signs
- Parking: 139 Spaces
- Traffic:
  - Shrewsbury St.: 20,956 ADT
  - Belmont St. (Rt. 9): 17,079 ADT