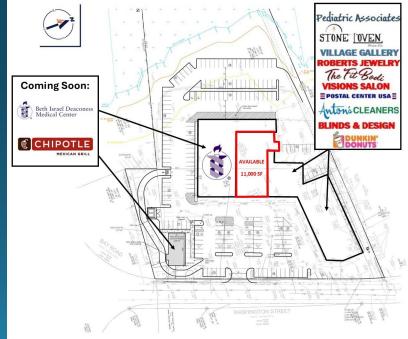

# Cobb's Corner Retail Plaza

Join co-tenants Pediatric Associates, Stone L'Oven Pizza, Roberts Jewelry, The Fit Bodi, Visions Salon, Postal Center USA, Anton's Cleaners, Blinds & Designs, and Dunkin Donuts!

### Coming Soon:

- Beth Israel Medical Center signed long-term lease
- Chipotle Mexican Grill w/ Drive-thru