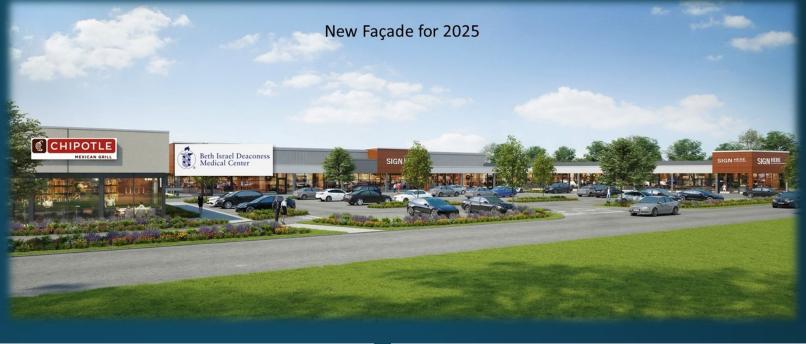

#### **Features:**

- New Façade for 2025
- Open floor plan
- Parking up to 247 spaces
- New premium pylon coming soon
- Heavy traffic location
- 2 designated dock doors w/ 19.5' ceiling

Contact:
Bobby Burke
508-479-5294
Bobby.acreco@gmail.com

### Coming Soon:

- Beth Israel Medical Center signed long-term lease
- Chipotle Mexican Grill w/ Drive-thru