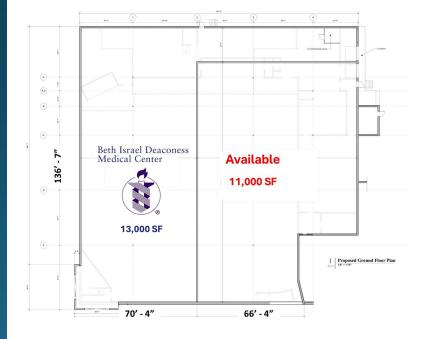

### Available:

11,000 SF Retail Space Adjacent to Washington St. and Rt. 27 Intersection at Cobb's Corner

### Coming Soon:

- Beth Israel Medical Center signed long-term lease
- Chipotle Mexican Grill w/ Drive-thru