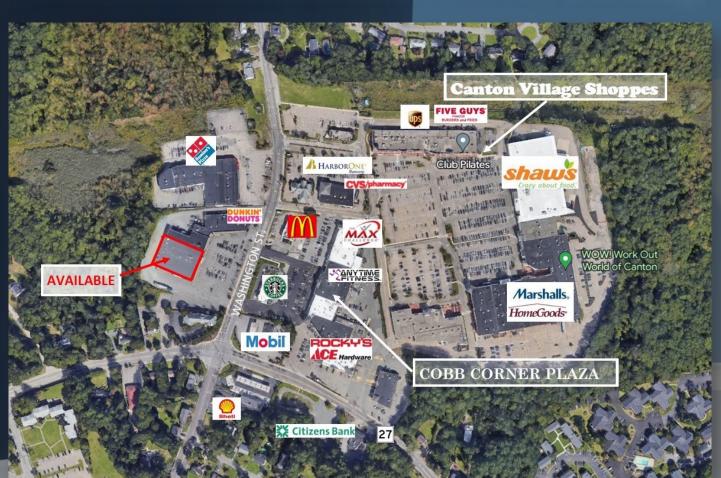

# 11,000 SF Retail Space, Dividable 2-22 Washington St., Canton MA At Cobb's Corner Retail Plaza

Welcoming 13,000 SF Beth Israel Medical Center and Chipotle Mexican Grill to Cobb's Corner in Q4 of 2025

### Available:

11,000 SF Retail Space Adjacent to Washington St. and Rt. 27 Intersection at Cobb's Corner

# Cobb's Corner Retail Plaza

Join co-tenants Pediatric Associates, Stone L'Oven Pizza, Roberts Jewelry, The Fit Bodi, Visions Salon, Postal Center USA, Anton's Cleaners, Blinds & Designs, and Dunkin Donuts!