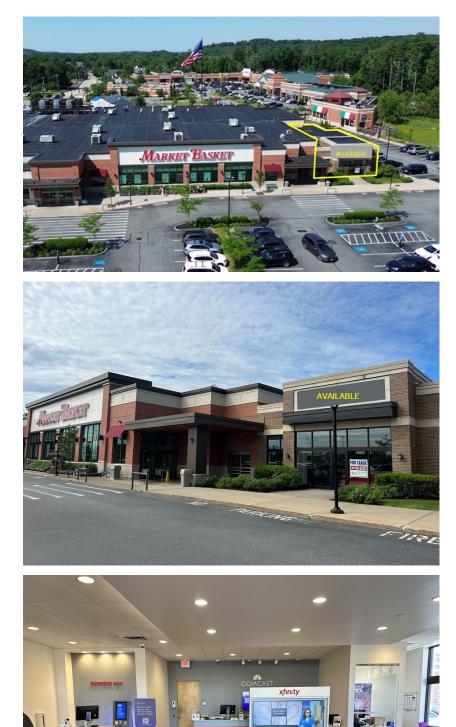

### 6 Cornerstone Square

- $\Rightarrow$  Suite 110
- ⇒ Former Xfinity Retail Store
- $\Rightarrow$  3,100 SF Retail/Office Space
- $\Rightarrow$  Next to Market Basket
- $\Rightarrow$  Endcap