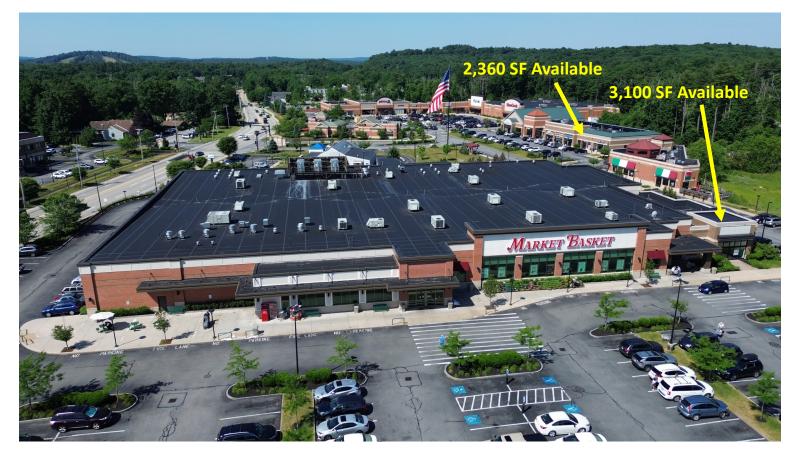

# **Cornerstone Square**

At I-495, Boston Rd. and Littleton Rd. (Rt. 110)

Westford, MA

3,100 SF & 2,360 SF Available

## Highlights

- I-495 Exit 83 Excellent Frontage and Visibility
- GLA: 238,410 SF on 31 Acres
- Traffic: Littleton Rd. 24,272 ADT

Boston Rd. - 41,293 ADT

I-495 - 137,378 ADT

- Average Household Income \$175,000
- Anchors: Market Basket, Marshall's, Home Goods, Panera Bread & Evviva Trattoria
- Westford at I-495: Major Regional Market for Shopping, Dining, Hospitality, Corporate HQ, Small Business, Education, Innovation