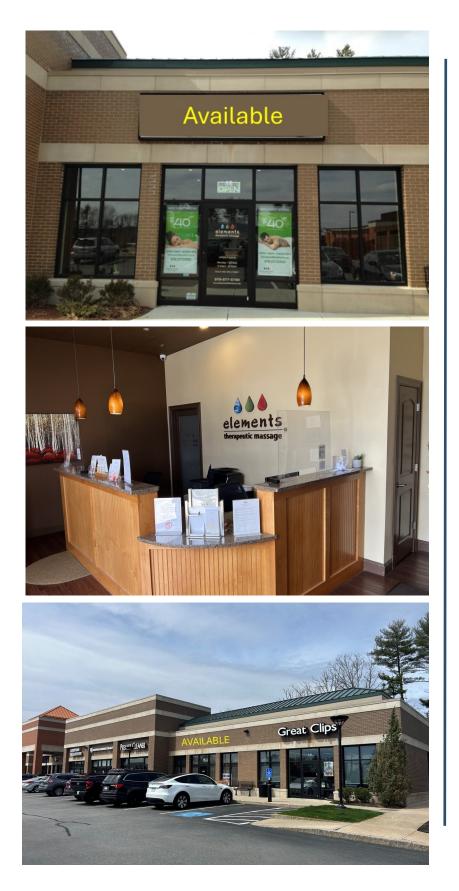

#### 9 Cornerstone Square

- $\Rightarrow$  Suite B800
- $\Rightarrow$  Former Elements Massage
- $\Rightarrow$  2,360 SF Retail/Office Space
- $\Rightarrow$  Next to Great Clips