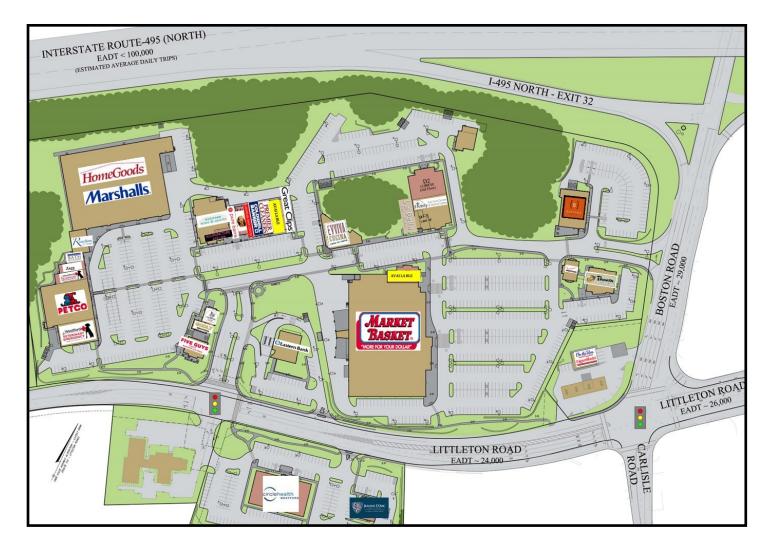

### Site Plan

#### **Tenants**

Marshalls Home Goods Riverbend & Company Zagg Electronics Westford Veterinary Specialists Petco Westford Veterinary Emergency Oki Poke Godly Smoothies Five Guys

Dalla Nail & Spa Great Clips 2,360 SF AVAILABLE Premier Cleaners Coldwell Banker European Wax UPS Pure Barre Acupuncture Atelier Westford Wine & Spirits Evviva Cucina La Bella Hair Studio Eye Level Learning Center Family Eye Care Center Burton's Grill Panera Bread Verizon Wireless **3,100 SF AVAILBLE** Market Basket

Eastern Bank