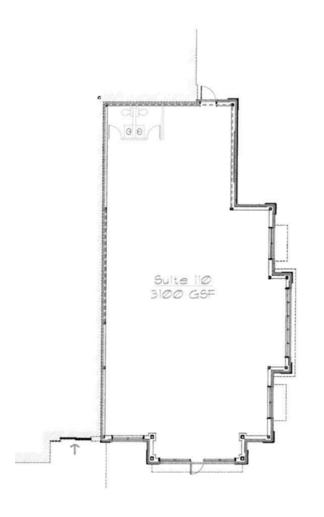

### 6 Cornerstone Square

- $\Rightarrow$  Suite 110
- ⇒ Former Xfinity Retail Store
- $\Rightarrow$  3,100 SF Retail/Office Space
- $\Rightarrow$  Next to Market Basket
- $\Rightarrow$  Endcap