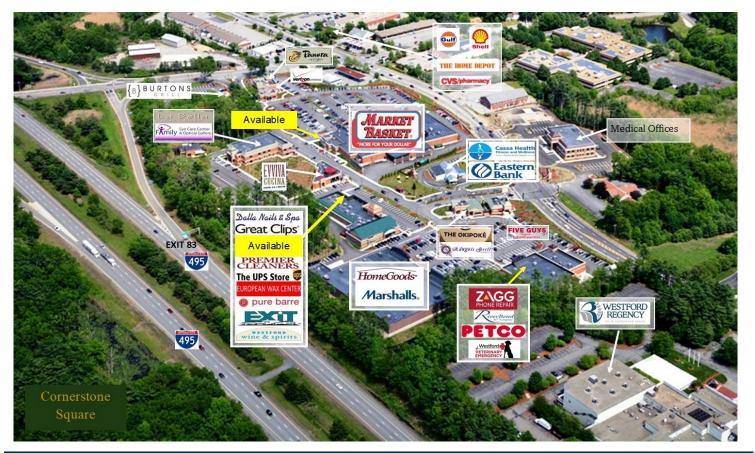

### Site Plan

#### **Tenants**

Marshalls Home Goods Riverbend & Company Zagg Electronics Westford Veterinary Specialists Petco Westford Veterinary Emergency Oki Poke Godly Smoothies Five Guys

Dalla Nail & Spa Great Clips 2,360 SF AVAILABLE Premier Cleaners Coldwell Banker European Wax UPS Pure Barre Acupuncture Atelier Westford Wine & Spirits Evviva Cucina La Bella Hair Studio Eye Level Learning Center Family Eye Care Center Burton's Grill Panera Bread Verizon Wireless **3,100 SF AVAILBLE** Market Basket

Eastern Bank