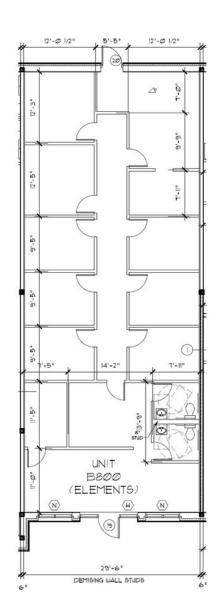

#### 9 Cornerstone Square

- $\Rightarrow$  Suite B800
- $\Rightarrow$  Former Elements Massage
- $\Rightarrow$  2,360 SF Retail/Office Space
- $\Rightarrow$  Next to Great Clips